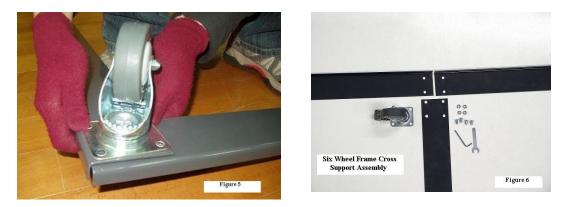

Step 2. Compare the frame rails to the assembly you received. See Figure 3 or Figure 4.

Six Wheel Frame Rails

Four Wheel Frame Rails

Step 3. Assemble the wheels to the underside of the frame with the bolts and nuts. See figure 5. For the six wheel frame use the cross support to connect the middle of the frame. See Figure 6.