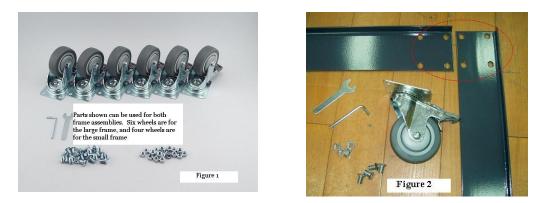

## Paw Brothers® Frame Assemblies PBP89480 & PBP89481 Assembly Instructions

Step 1. Compare the frame assembly hardware you received to the items shown in Figure 1. Note: Only four wheels are shipped with the four wheel frame assembly. Figure 2 shows the parts for each wheel placement.