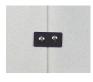

## Warning! Do not stack the cages without installing cage connectors.

**Step 1** Connect the cages using the connectors shown above. Remove the sheet metal screws at the connection points desired. Install the connectors using the same sheet metal screws. Do not over tighten the screws.