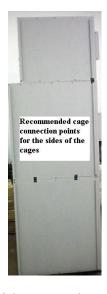

## Warning! Do not stack the cages without installing cage connectors.

**Step 1** Connect the cages using the connectors shown above. Remove the sheet metal screws at the connection points desired. Install the connectors using the same sheet metal screws. Do not over tighten the screws.

**Step 2.** After installing all connectors, test the entire bank for stability. The entire assembly may need to settle for 24 hours before all doors close properly.

**Note:** Due to the limitless configurations you may have extra cage connectors.