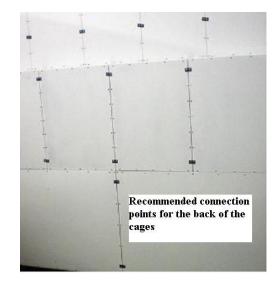

## Warning! Do not stack the cages without installing cage connectors.

**Step 1** Connect the cages using the connectors shown above. Remove the sheet metal screws at the connection points desired. Install the connectors using the same sheet metal screws. Do not over tighten the screws.

**Step 2.** After installing all connectors, test the entire bank for stability. The entire assembly may need to settle for 24 hours before all doors close properly.

**Note:** Due to the limitless configurations you may have extra cage connectors.