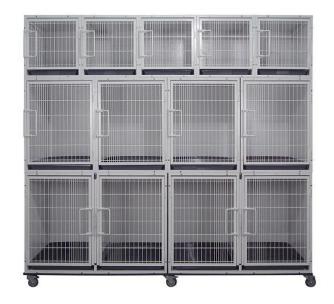

## **Paw Brothers ® Professional Modular Cages**

## **Cage Connection Instructions**

Required Item Number: PBP89478 Modular Cage Connector Set/20

Tools Needed: #2 Phillips Screwdriver.